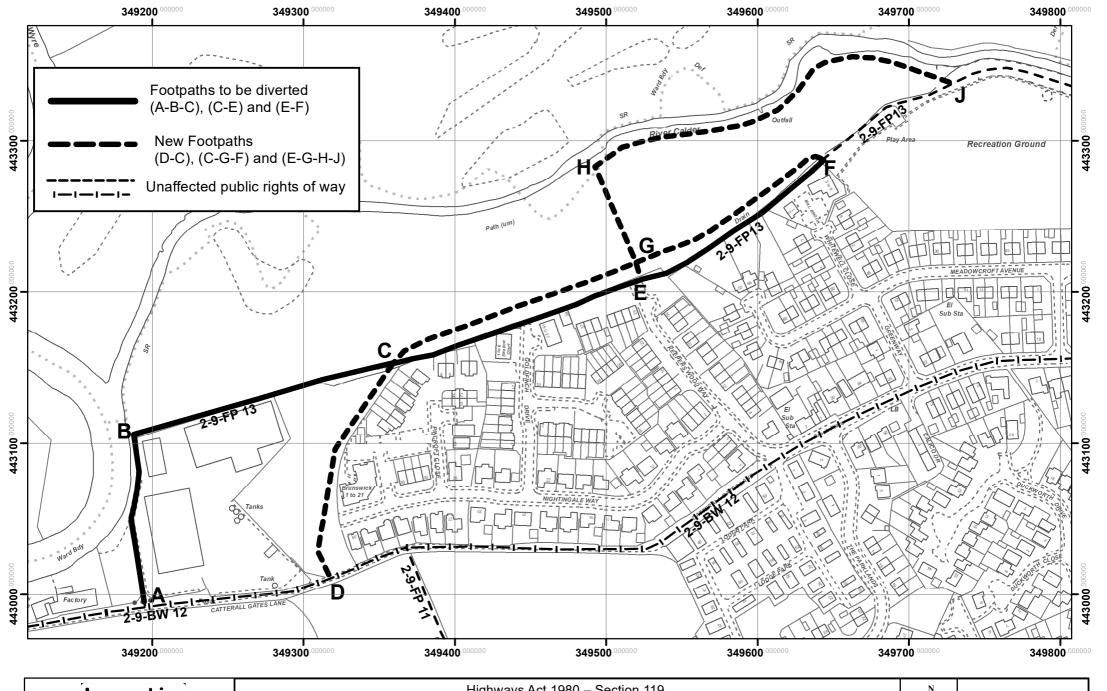

Public Rights of Way (01772) 530317 PROWDiversions@lancashire.gov.uk Highways Act 1980 – Section 119

Wildlife and Countryside Act 1981 – Section 53A

Diversion of Parts of Footpath 2-9-FP13 at land to the north of Catterall Gates Lane, Catterall, Wyre Borough.

Scale 1:2500 @A4 Plan Ref: 211-733v2

This Map is reproduced from the 1:2500 Ordnance Survey material with the permission of Ordnance Survey on behalf of the controller of Her Majesty's Stationery Office (C) Crown Copyright.

Unauthorised reproduction infringes Crown Copyright and may lead to Prosecution or civil proceedings. Lancashire County Council Licence No. 100023320

The digitised Rights of Way information should be used for guidance only as its accuracy cannot be guaranteed. Rights of Way information must be verified on the current Definitive Map before being supplied or used for any purpose.